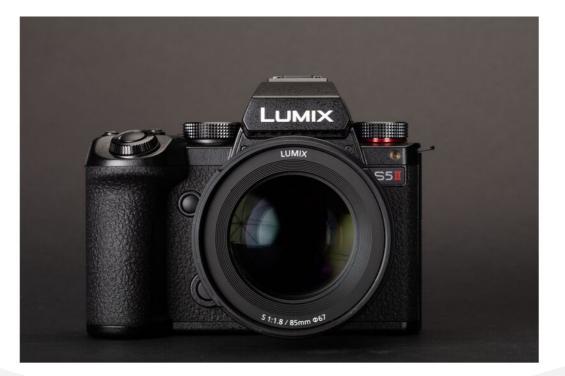

## LUMIX S5II

## **Key Features**

24.2MP Full-Frame CMOS sensor for high-quality images

Unlimited 6k30p 4:2:0 10-bit and C4K4K60p 4:2:2 10-bit video recording

3.68m-Dot OLED viewfinder with 0.78x magnification and 3.0" Free Angle Touch LCD3.68m-Dot OLED viewfinder with 0.78x magnification and 3.0" Free Angle Touch LCD

779-point phase detection AF system and 5-axis image stabilization

ISO 100-51200, up to 30 fps continuous shooting, dual UHS-II SD slots, Wi-Fi and Bluetooth

LUMIX S5II

https://latam.connect.panasonic.com /ar/en/products/lumix/lumix-s5ii