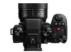

## LUMIX S5II

## **Key Features**

24.2MP Full-Frame CMOS sensor for high-quality images

Unlimited 6k30p 4:2:0 10-bit and C4K4K60p 4:2:2 10-bit video recording

3.68m-Dot OLED viewfinder with 0.78x magnification and 3.0" Free Angle Touch LCD3.68m-Dot OLED viewfinder with 0.78x magnification and 3.0" Free Angle Touch LCD

779-point phase detection AF system and 5-axis image stabilization

ISO 100-51200, up to 30 fps continuous shooting, dual UHS-II SD slots, Wi-Fi and Bluetooth

LUMIX S5II

https://latam.connect.panasonic.com /ar/en/products/lumix/lumix-s5ii