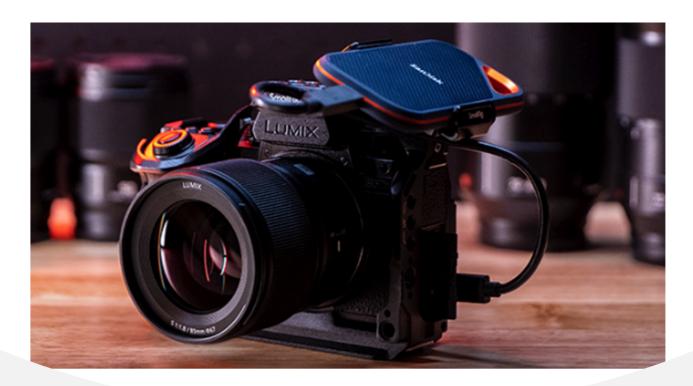

## **LUMIX S5IIX**

## **Key Features**

24.2MP Full-Frame CMOS sensor for high-quality images

Unlimited  $6k30p\ 4:2:2\ 10$ -bit and  $C4K4K60p/50p\ 4:2:2\ 10$ -bit video recording

3.68m-Dot OLED viewfinder with 0.78x magnification and 3.0" Free Angle Touch LCD3.68m-Dot OLED viewfinder with 0.78x magnification and 3.0" Free Angle Touch LCD

779-point phase detection AF system and 5-axis image stabilization

ISO 100-51200, up to 30 fps continuous shooting, dual UHS-II SD slots, Wi-Fi and Bluetooth