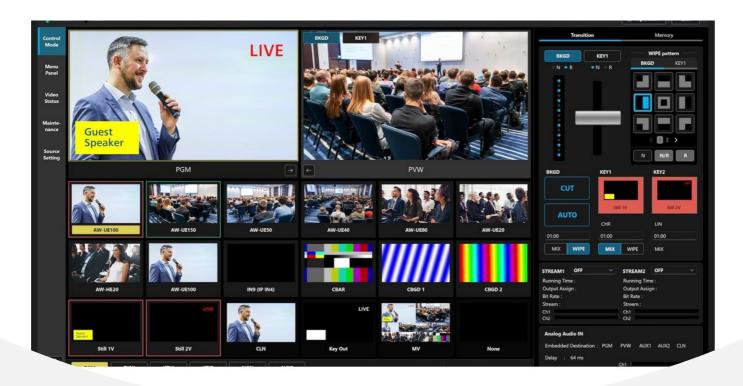

Easy-to-use Software Control Panel for all AV-HSW10 functions

GUI screen integrates Panasonic's unique Multiviewer and control panel.

Keyboard, numeric keypad and touch screen for highly efficient operation.

Intuitive Touch Screen and Remote Operation via Wi-Fi.