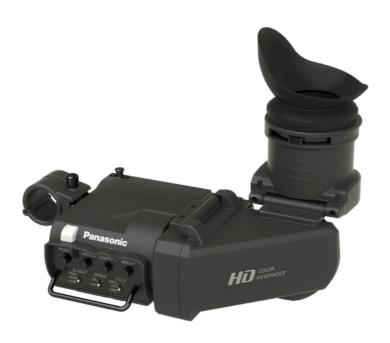

## Panasonic CONNECT

The AJ-CVF25GJ electronic viewfinder is designed to mount on a shoulder ENG camera recorder or studio camera.

## AJ-CVF25GJ

The AJ-CVF25GJ color viewfinder is newly developed 8.76 cm (3.45 inches) color LCD with approximately 2,760,000-dot resolution and 16:9 aspect ratio, which enables to adjust focus easily. In addition to a normal viewfinder type of usage, the AJ-CVF25GJ serves as an LCD monitor to shoot when opening its eyepiece. The AJ-CVF25GJ can also be opened sideway and used as side panel LCD monitor. The AJ-CVF25GJ is almost the same weight and size of the conventional HD viewfinder and supports Panasonic broadcasting and professional camera recorders and studio handy cameras

## **Key Features**

Higher resolution (approx. 2,760,000-dot) and blighter with newly developed LCD

LCD direct viewing with double hinges, and image can be automatically / manually enlarge when flipping up its eyepiece or PIC. SIZE switch is FULL.

Robust body and same layout of dial and switches as conventional EVF

Back tally lamp (ON/OFF by lever)

Supports studio camera use: adding Yellow and Amber Tally in the display panel