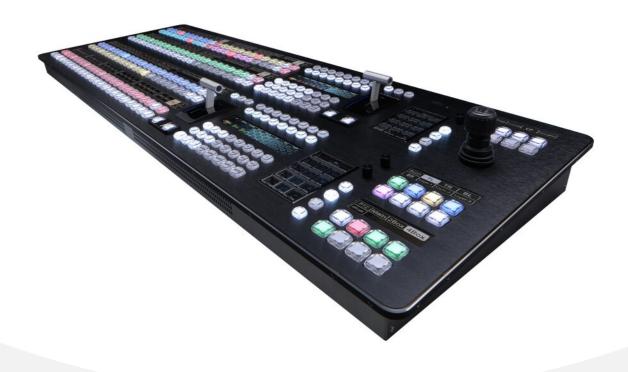

## AT-KC10C1

The "Kairos Control" panel is available in two models: 24XPT standard layout (AT-KC10C1) and 12XPT compact layout (AT-KC10C2).\* The panels allow functions to be assigned freely. Indicators show the functions assigned to individual buttons. Multi-scene operation is supported with two ME layouts and two faders. Multiple panels can be used simultaneously within a single system.

#### **Key Features**

24XPT standard layout. The panels allow functions to be assigned freely.

Multi-scene operation is supported with two ME layouts and two faders.

 $Indicators\, show\, the\, functions\, assigned\, to\, individual\, buttons.$ 

Multiple panels can be used simultaneously within a single system.

A transition fader of the panel supports A/B mode in addition to PGM/PST mode.

## AT-KC10C1

https://latam.connect.panasonic.com /ar/es/kc10c1

| General -> Power Requirement        | DC 12V, 8.0A                                                                             |
|-------------------------------------|------------------------------------------------------------------------------------------|
| General -> Operating Temperature    | 0 to 40 °C                                                                               |
| General -> Operating Humidity       | 10% to 90%, no condensation                                                              |
| General -> Weight                   | Approx. 15.4 kg / 33.95 lb (without accessories & options)                               |
| General -> Dimensions               | W 1140 mm x H 94 mm x D 420 mm(44.9 x 3.7 x 16.5 inches)(excluding protrusion)           |
| Control Terminals -> LAN (Rear Pane | el)RJ-45 x 1, 1GbE                                                                       |
| Control Terminals -> USB (Control   | USB2.0 typeA x 1                                                                         |
| Panel)                              |                                                                                          |
| Control Terminals -> USB (Rear Pane | I) USB2.0 typeA x 1                                                                      |
| Footnote Description                | NDI® is a registered trademark of Vizrt NDI AB in the United States and other countries. |
|                                     |                                                                                          |