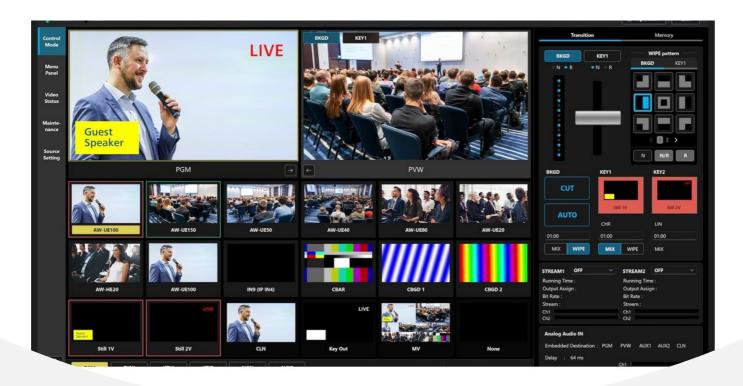

## **AV-SF10G**

The Software Control Panel enables a networked PC\*or tablet\* connected to the AV-HSW10 main unit to be used for diverse operations and configurations. Both inputs and outputs can be easily confirmed on the Multiviewer screen for intuitive operation. Combination of the AV-HSW10 with a PC or tablet loaded with the Software Control Panel enables workload sharing and remote operation on location. Intuitive operation minimizes setup time for certain configurations, increasing the efficiency of video recording, production and single-operator transmission. \*Windows 10/11 or MacOS Monterey/Ventura/Sonoma.

Easy-to-use Software Control Panel for all AV-HSW10 functions

GUI screen integrates Panasonic's unique Multiviewer and control panel.

Keyboard, numeric keypad and touch screen for highly efficient operation.

Intuitive Touch Screen and Remote Operation via Wi-Fi.