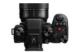

## LUMIX S5II

## **Key Features**

24.2MP Full-Frame CMOS sensor for high-quality images

Unlimited 6k30p 4:2:0 10-bit and C4K4K60p 4:2:2 10-bit video recording

3.68m-Dot OLED viewfinder with 0.78x magnification and 3.0" Free Angle Touch LCD3.68m-Dot OLED viewfinder with 0.78x magnification and 3.0" Free Angle Touch LCD

779-point phase detection AF system and 5-axis image stabilization

ISO 100-51200, up to 30 fps continuous shooting, dual UHS-II SD slots, Wi-Fi and Bluetooth

LUMIX S5II

https://latam.connect.panasonic.com /bo/en/products/lumix/lumix-s5ii