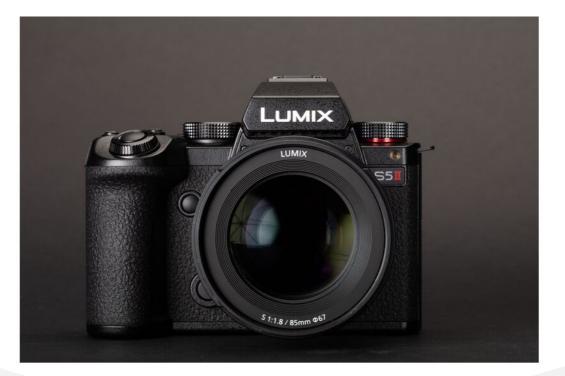

## LUMIX S5II

## **Key Features**

24.2MP Full-Frame CMOS sensor for high-quality images

Unlimited 6k30p 4:2:0 10-bit and C4K4K60p 4:2:2 10-bit video recording

3.68m-Dot OLED viewfinder with 0.78x magnification and 3.0" Free Angle Touch LCD3.68m-Dot OLED viewfinder with 0.78x magnification and 3.0" Free Angle Touch LCD

779-point phase detection AF system and 5-axis image stabilization

ISO 100-51200, up to 30 fps continuous shooting, dual UHS-II SD slots, Wi-Fi and Bluetooth

LUMIX S5II

https://latam.connect.panasonic.com /bo/en/products/lumix/lumix-s5ii