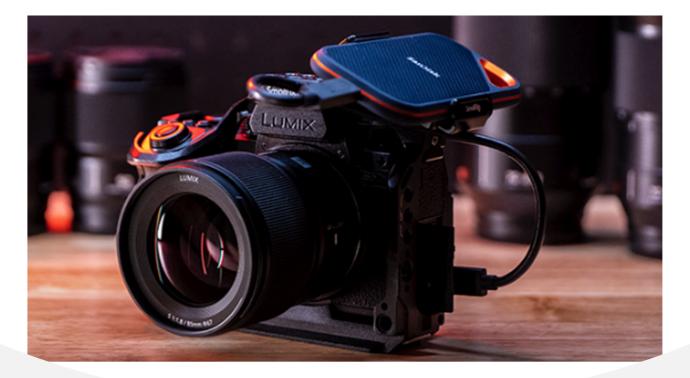

## LUMIX S5IIX

## Key Features

24.2MP Full-Frame CMOS sensor for high-quality images

Unlimited 6k30p 4:2:2 10-bit and C4K4K60p/50p 4:2:2 10-bit video recording

3.68m-Dot OLED viewfinder with 0.78x magnification and 3.0" Free Angle Touch LCD3.68m-Dot OLED viewfinder with 0.78x magnification and 3.0" Free Angle Touch LCD

779-point phase detection AF system and 5-axis image stabilization

ISO 100-51200, up to 30 fps continuous shooting, dual UHS-II SD slots, Wi-Fi and Bluetooth