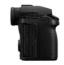

## LUMIX S5IIX

## Key Features

24.2MP Full-Frame CMOS sensor for high-quality images

Unlimited 6k30p 4:2:2 10-bit and C4K4K60p/50p 4:2:2 10-bit video recording

3.68m-Dot OLED viewfinder with 0.78x magnification and 3.0" Free Angle Touch LCD3.68m-Dot OLED viewfinder with 0.78x magnification and 3.0" Free Angle Touch LCD

779-point phase detection AF system and 5-axis image stabilization

ISO 100-51200, up to 30 fps continuous shooting, dual UHS-II SD slots, Wi-Fi and Bluetooth