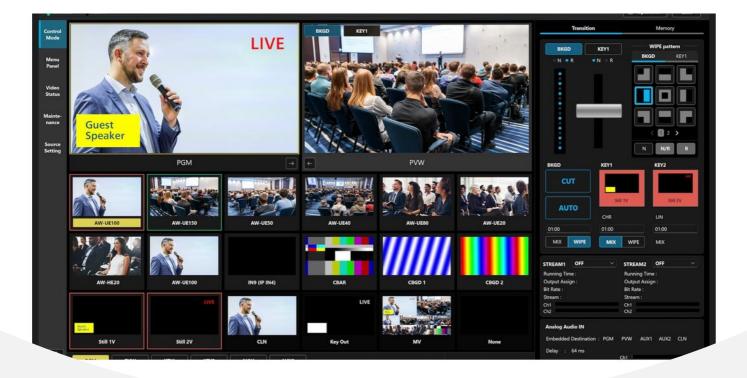

## AV-SF10G

The Software Control Panel enables a networked PC\*or tablet\* connected to the AV-HSW10 main unit to be used for diverse operations and configurations. Both inputs and outputs can be easily confirmed on the Multiviewer screen for intuitive operation. Combination of the AV-HSW10 with a PC or tablet loaded with the Software Control Panel enables workload sharing and remote operation on location. Intuitive operation minimizes setup time for certain configurations, increasing the efficiency of video recording, production and single-operator transmission. \*Windows 10/11 or MacOS Monterey/Ventura/Sonoma.

## **Key Features**

Easy-to-use Software Control Panel for all AV-HSW10 functions.

GUI screen integrates Panasonic's unique Multiviewer and control panel.

Keyboard, numeric keypad and touch screen for highly efficient operation.