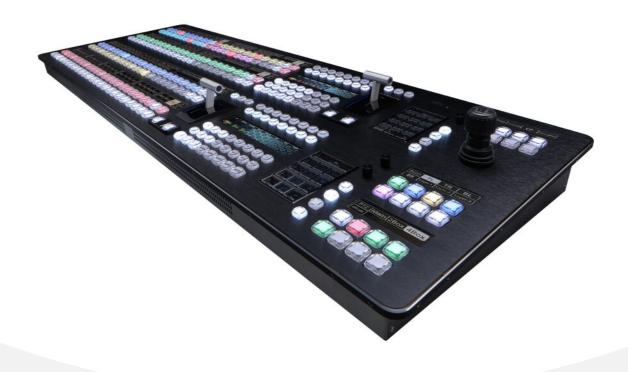

## AT-KC10C1

The "Kairos Control" panel is available in two models: 24XPT standard layout (AT-KC10C1) and 12XPT compact layout (AT-KC10C2).\* The panels allow functions to be assigned freely. Indicators show the functions assigned to individual buttons. Multi-scene operation is supported with two ME layouts and two faders. Multiple panels can be used simultaneously within a single system.

#### **Key Features**

24XPT standard layout. The panels allow functions to be assigned freely.

Multi-scene operation is supported with two ME layouts and two faders.

 $Indicators\, show\, the\, functions\, assigned\, to\, individual\, buttons.$ 

Multiple panels can be used simultaneously within a single system.

A transition fader of the panel supports A/B mode in addition to PGM/PST mode.