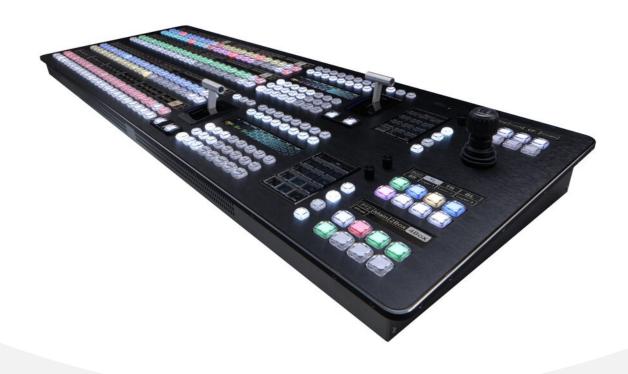

## AT-KC10C2

The "Kairos Control" panel is available in two models: 24XPT standard layout (AT-KC10C1) and 12XPT compact layout (AT-KC10C2).\* The panels allow functions to be assigned freely. Indicators show the functions assigned to individual buttons. Multi-scene operation is supported with two ME layouts and two faders. Multiple panels can be used simultaneously within a single system.

#### **Key Features**

12XPT standard layout. The panels allow functions to be assigned freely.

Multi-scene operation is supported with two ME layouts and two faders.

 $Indicators\, show\, the\, functions\, assigned\, to\, individual\, buttons.$ 

## AT-KC10C2

https://latam.connect.panasonic.com/bo/es/kc10c2

| General -> Power Requirement                           | DC 12V, 4.0A                                                                            |
|--------------------------------------------------------|-----------------------------------------------------------------------------------------|
| General -> Operating Temperature                       | 0 to 40 °C                                                                              |
| General -> Operating Humidity                          | 10% to 90%, no condensation                                                             |
| General -> Weight                                      | Approx. 8.5 kg / 18.74 lb (without accessories & options)                               |
| General -> Dimensions                                  | W 600 mm x H 90 mm x D 420 mm(23.7 x 3.5 x 16.5 inches)(excluding protrusion)           |
| Control Terminals -> LAN (Rear Pane                    | <b>I)</b> RJ-45 x 1, 1GbE                                                               |
| Control Terminals -> USB (Rear Panel) USB2.0 typeA x 1 |                                                                                         |
| Footpote Description                                   | NDI® is a registered trademark of Vizit NDI AB in the United States and other countries |