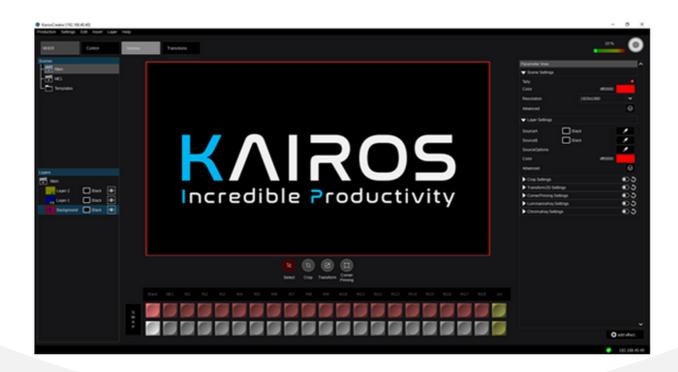

## AT-SFC10

The "KAIROS Creator" software (supported with Windows10 and MacOS Catalina, Big Sur) features an easy-to-use intuitive GUI and various settings and operation are possible. It also displays the GUI control panel to make space saving operation possible.

## **Key Features**

Features an easy-to-use intuitive GUI and various settings and operation are possible.

Displays the GUI control panel to make space saving operation possible.

Multi-view video (MV1/MV2) can be monitored using the Live View menu.