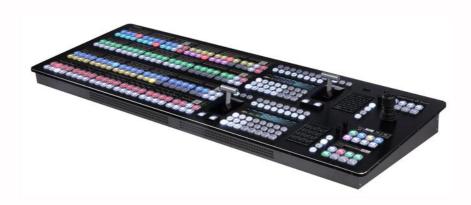

## IT/IP-centric video platform (KAIROS)

IT/IP-centric platform based on an open software architecture that will bring ground-breaking innovations to many markets in the video industry, starting with a very powerful broadcast video switcher.

## **Key Features**

Resolution and format Independent

Utilizes latest technology in software and CPU/GPU processing

Allows users to allocate processing power with 100% efficiency

Uncompressed processing, true uncompressed 4K inputs and full support of baseband and IP signals (such as ST2110 and NDI) at the same time

Platform offers super low 1-frame latency processing