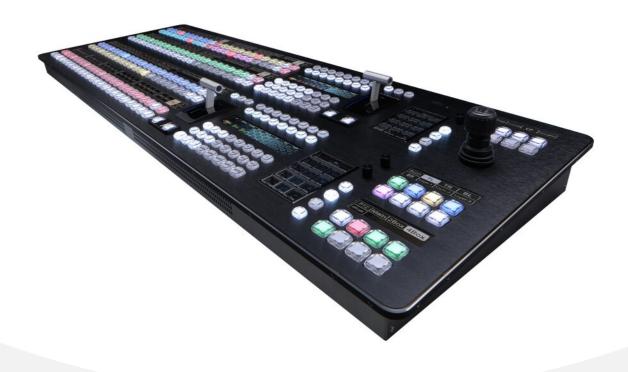

## AT-KC10C1

The "Kairos Control" panel is available in two models: 24XPT standard layout (AT-KC10C1) and 12XPT compact layout (AT-KC10C2).\* The panels allow functions to be assigned freely. Indicators show the functions assigned to individual buttons. Multi-scene operation is supported with two ME layouts and two faders. Multiple panels can be used simultaneously within a single system.

#### **Key Features**

24XPT standard layout. The panels allow functions to be assigned freely.

Multi-scene operation is supported with two ME layouts and two faders.

 $Indicators\, show\, the\, functions\, assigned\, to\, individual\, buttons.$ 