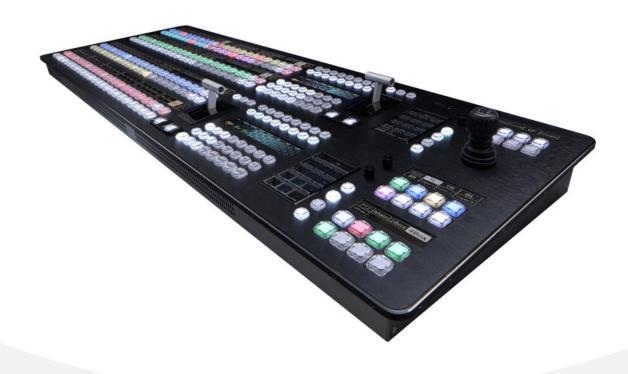

## AT-KC10C2

The "Kairos Control" panel is available in two models: 24XPT standard layout (AT-KC10C1) and 12XPT compact layout (AT-KC10C2).\* The panels allow functions to be assigned freely. Indicators show the functions assigned to individual buttons. Multi-scene operation is supported with two ME layouts and two faders. Multiple panels can be used simultaneously within a single system.

#### **Key Features**

12XPT standard layout. The panels allow functions to be assigned freely.

Multi-scene operation is supported with two ME layouts and two faders.

 $Indicators\, show\, the\, functions\, assigned\, to\, individual\, buttons.$ 

Multiple panels can be used simultaneously within a single system.

A transition fader of the panel supports A/B mode in addition to PGM/PST mode.

## AT-KC10C2

https://latam.connect.panasonic.com/br/en/kc10c2

| General -> Power Requirement                           | DC 12V, 4.0A                                                                            |
|--------------------------------------------------------|-----------------------------------------------------------------------------------------|
| General -> Operating Temperature                       | 0 to 40 °C                                                                              |
| General -> Operating Humidity                          | 10% to 90%, no condensation                                                             |
| General -> Weight                                      | Approx. 8.5 kg / 18.74 lb (without accessories & options)                               |
| General -> Dimensions                                  | W 600 mm x H 90 mm x D 420 mm(23.7 x 3.5 x 16.5 inches)(excluding protrusion)           |
| Control Terminals -> LAN (Rear Pane                    | <b>l)</b> RJ-45 x 1, 1GbE                                                               |
| Control Terminals -> USB (Rear Panel) USB2.0 typeA x 1 |                                                                                         |
| Footnote Description                                   | NDI® is a registered trademark of Vizrt NDI AB in the United States and other countries |