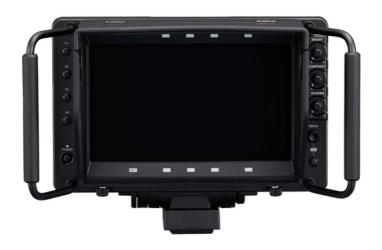

## **LCD Colour Viewfinder**

## AK-HVF100

Light weight and high resolution (9-type IPS LCD 1920\*1080, 1,100 TV lines) viewfinder with built-in mechanical lift versatile assist functions

## **Key Features**

Focus assist functions

External HD-SDI Input and 12V 4-pin XLR input

Four assignable function switches

Contrast, brightness and peaking are adjustable

## AK-HVF100

https://latam.connect.panasonic.com/br/en/ak-hvf100

| General -> Power Supply            | DC 12 V (supplied from camera or XLR)                                                                                         |
|------------------------------------|-------------------------------------------------------------------------------------------------------------------------------|
| General -> Power Consumption       | 18 W                                                                                                                          |
| General -> Operating Temperature   | 0 °C to 45 °C (32 °F to 113 °F)                                                                                               |
| General -> Operating Humidity      | 10% - 85% (no condensation)                                                                                                   |
| General -> Storage Temperature     | -20 °C to 60 °C (-4 °F to 140 °F)                                                                                             |
| General -> Weight                  | Approx. 2.6 kg (5.73 lbs.) (not including hood) / Approx. 3.0 kg (6.61 lbs.) (including hood)                                 |
| General -> Dimensions              | W 340 mm x H 234 mm x D 193 mm                                                                                                |
|                                    | (13-13/32 inches x 9-7/32 inches x 7-5/8 inches)                                                                              |
|                                    | (not including hood)                                                                                                          |
|                                    | W 340 mm x H 234 mm x D 231 mm                                                                                                |
|                                    | (13-13/32 inches x 9-7/32 inches x 9-1/8 inches)                                                                              |
|                                    | (including hood)                                                                                                              |
| Display Panel -> Dimensions        | 22.9cm (9.0 inches)                                                                                                           |
| Display Panel -> Number of Pixels  | 1920 x 1080 (FHD)                                                                                                             |
| Display Panel -> Display Color     | Approx. 16.77 million colors                                                                                                  |
| Switch Functions and Connectors -> | <power> switch, <menu> button, <select> dial button, <f1>/<f2>/<f3>/<f4> buttons,</f4></f3></f2></f1></select></menu></power> |
| Operation                          | <bright> knob, <contrast> knob, <peaking> knob, <input/> switch</peaking></contrast></bright>                                 |
| Switch Functions/Connectors ->     | Camera I/F connector (D-sub 29 pins x 1) SDI IN connector (BNC x 1) DC IN connector (XLF                                      |
| Connector                          | 4 pins x 1)                                                                                                                   |
| Supported Signal Format -> CAM     | 1080/59.94i, 1080/50i                                                                                                         |
| Supported Signal Format -> SDI     | 1080/59.94p, 1080/50p, 1080/59.94i, 1080/50i, 720/59.94p, 720/50p                                                             |
|                                    |                                                                                                                               |