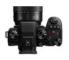

## **LUMIX S5II**

## **Key Features**

24.2MP Full-Frame CMOS sensor for high-quality images

Unlimited 6k30p 4:2:0 10-bit and C4K4K60p 4:2:2 10-bit video recording

3.68m-Dot OLED viewfinder with 0.78x magnification and 3.0" Free Angle Touch LCD3.68m-Dot OLED viewfinder with 0.78x magnification and 3.0" Free Angle Touch LCD

779-point phase detection AF system and 5-axis image stabilization

ISO 100-51200, up to 30 fps continuous shooting, dual UHS-II SD slots, Wi-Fi and Bluetooth