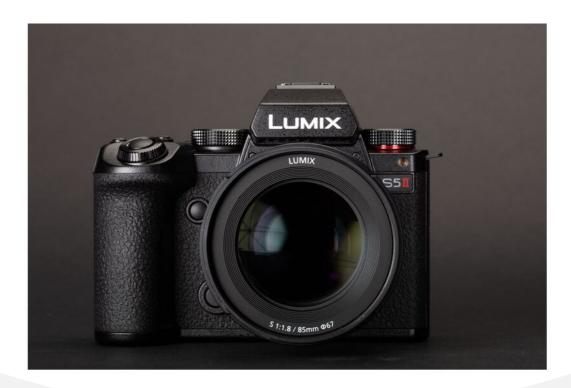

## **LUMIX S5II**

## **Key Features**

24.2MP Full-Frame CMOS sensor for high-quality images

Unlimited 6k30p 4:2:0 10-bit and C4K4K60p 4:2:2 10-bit video recording

3.68m-Dot OLED viewfinder with 0.78x magnification and 3.0" Free Angle Touch LCD3.68m-Dot OLED viewfinder with 0.78x magnification and 3.0" Free Angle Touch LCD

779-point phase detection AF system and 5-axis image stabilization

ISO 100-51200, up to 30 fps continuous shooting, dual UHS-II SD slots, Wi-Fi and Bluetooth