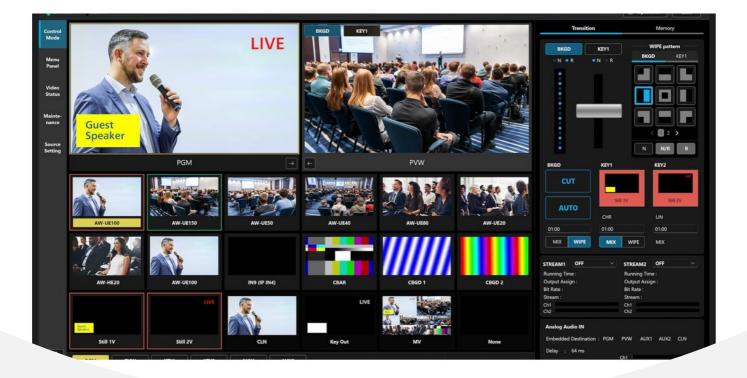

## AV-SF10G

The Software Control Panel enables a networked PC\*or tablet\* connected to the AV-HSW10 main unit to be used for diverse operations and configurations. Both inputs and outputs can be easily confirmed on the Multiviewer screen for intuitive operation. Combination of the AV-HSW10 with a PC or tablet loaded with the Software Control Panel enables workload sharing and remote operation on location. Intuitive operation minimizes setup time for certain configurations, increasing the efficiency of video recording, production and single-operator transmission. \*Windows 10/11 or MacOS Monterey/Ventura/Sonoma.

## **Key Features**

Easy-to-use Software Control Panel for all AV-HSW10 functions.

GUI screen integrates Panasonic's unique Multiviewer and control panel.

Keyboard, numeric keypad and touch screen for highly efficient operation.

Intuitive Touch Screen and Remote Operation via Wi-Fi.