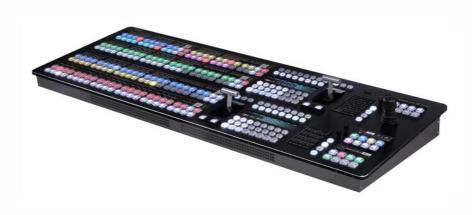

## IT/IP-centric video platform (KAIROS)

IT/IP-centric platform based on an open software architecture that will bring ground-breaking innovations to many markets in the video industry, starting with a very powerful broadcast video switcher.

## **Key Features**

Resolution and format Independent

Utilizes latest technology in software and CPU/GPU processing

Allows users to allocate processing power with 100% efficiency

Uncompressed processing, true uncompressed 4K inputs and full support of baseband and IP signals (such as ST2110 and NDI) at the same time

Platform offers super low 1-frame latency processing