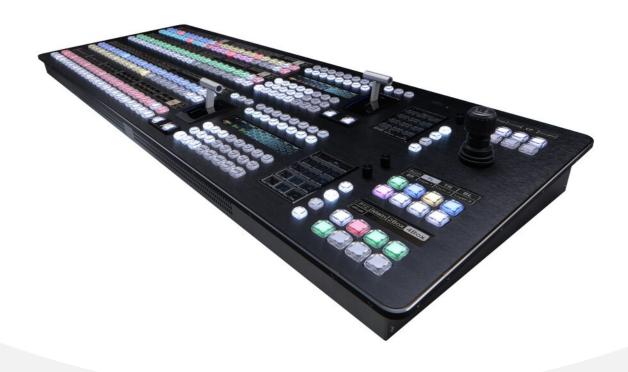

## AT-KC10C1

The "Kairos Control" panel is available in two models: 24XPT standard layout (AT-KC10C1) and 12XPT compact layout (AT-KC10C2).\* The panels allow functions to be assigned freely. Indicators show the functions assigned to individual buttons. Multi-scene operation is supported with two ME layouts and two faders. Multiple panels can be used simultaneously within a single system.

#### **Key Features**

24XPT standard layout. The panels allow functions to be assigned freely.

Multi-scene operation is supported with two ME layouts and two faders.

 $Indicators\, show\, the\, functions\, assigned\, to\, individual\, buttons.$ 

Multiple panels can be used simultaneously within a single system.

A transition fader of the panel supports A/B mode in addition to PGM/PST mode.

## AT-KC10C1

https://latam.connect.panasonic.com/br/pt/kc10c1

| General -> Power Requirement        | DC 12V, 8.0A                                                                             |
|-------------------------------------|------------------------------------------------------------------------------------------|
| General -> Operating Temperature    | 0 to 40 °C                                                                               |
| General -> Operating Humidity       | 10% to 90%, no condensation                                                              |
| General -> Weight                   | Approx. 15.4 kg / 33.95 lb (without accessories & options)                               |
| General -> Dimensions               | W 1140 mm x H 94 mm x D 420 mm(44.9 x 3.7 x 16.5 inches)(excluding protrusion)           |
| Control Terminals -> LAN (Rear Pane | el)RJ-45 x 1, 1GbE                                                                       |
| Control Terminals -> USB (Control   | USB2.0 typeA x 1                                                                         |
| Panel)                              |                                                                                          |
| Control Terminals -> USB (Rear Pane | I) USB2.0 typeA x 1                                                                      |
| Footnote Description                | NDI® is a registered trademark of Vizrt NDI AB in the United States and other countries. |
|                                     |                                                                                          |