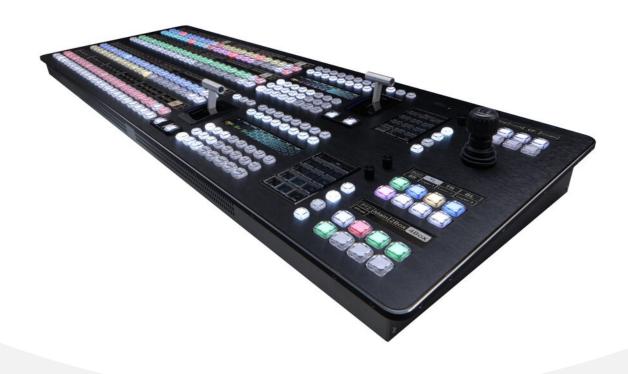

## AT-KC10C2

The "Kairos Control" panel is available in two models: 24XPT standard layout (AT-KC10C1) and 12XPT compact layout (AT-KC10C2).\* The panels allow functions to be assigned freely. Indicators show the functions assigned to individual buttons. Multi-scene operation is supported with two ME layouts and two faders. Multiple panels can be used simultaneously within a single system.

#### **Key Features**

12XPT standard layout. The panels allow functions to be assigned freely.

Multi-scene operation is supported with two ME layouts and two faders.

 $Indicators\, show\, the\, functions\, assigned\, to\, individual\, buttons.$ 

Multiple panels can be used simultaneously within a single system.

A transition fader of the panel supports A/B mode in addition to PGM/PST mode.