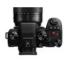

## **LUMIX S5II**

## **Key Features**

Sensor CMOS Full-Frame de 24.2MP para imagens de alta

Gravação de vídeo ilimitada 6k30p 4:2:0 10-bit e C4K4K60p 4:2:2 10-bit

Visor OLED de 3,68 m de pontos com ampliação de 0,78x e 3,0 "Free Angle Touch LCD3,68m-Dot visor OLED com ampliação de 0,78x e LCD de toque de ângulo livre de 3,0"

Sistema AF de detecção de fase de 779 pontos e estabilização de imagem de 5 eixos

ISO 100-51200, disparo contínuo de até 30 fps, dois slots UHS-II SD, Wi-Fi e Bluetooth