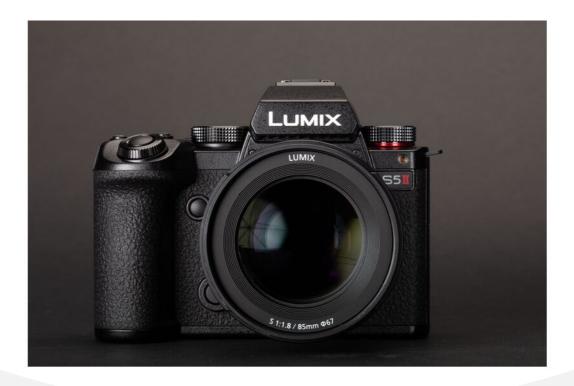

## **LUMIX S5II**

## **Key Features**

Sensor CMOS Full-Frame de 24.2MP para imagens de alta

Gravação de vídeo ilimitada 6k30p 4:2:0 10-bit e C4K4K60p 4:2:2 10-bit

Visor OLED de 3,68 m de pontos com ampliação de 0,78x e 3,0 "Free Angle Touch LCD3,68m-Dot visor OLED com ampliação de 0,78x e LCD de toque de ângulo livre de 3,0"

Sistema AF de detecção de fase de 779 pontos e estabilização de imagem de 5 eixos

ISO 100-51200, disparo contínuo de até 30 fps, dois slots UHS-II SD, Wi-Fi e Bluetooth