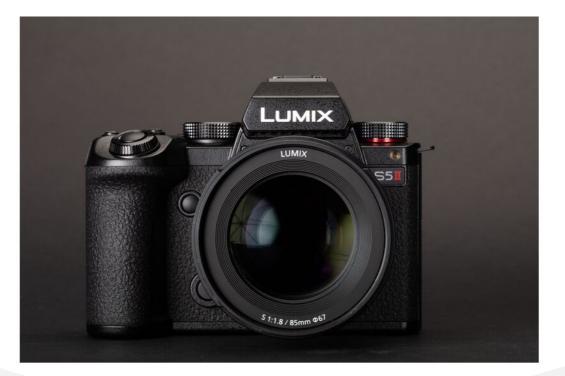

## LUMIX S5II

## **Key Features**

24.2MP Full-Frame CMOS sensor for high-quality images

Unlimited 6k30p 4:2:0 10-bit and C4K4K60p 4:2:2 10-bit video recording

3.68m-Dot OLED viewfinder with 0.78x magnification and 3.0" Free Angle Touch LCD3.68m-Dot OLED viewfinder with 0.78x magnification and 3.0" Free Angle Touch LCD

779-point phase detection AF system and 5-axis image stabilization

ISO 100-51200, up to 30 fps continuous shooting, dual UHS-II SD slots, Wi-Fi and Bluetooth

LUMIX S5II

https://latam.connect.panasonic.com /co/en/products/lumix/lumix-s5ii