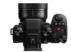

## LUMIX S5II

## **Key Features**

24.2MP Full-Frame CMOS sensor for high-quality images

Unlimited 6k30p 4:2:0 10-bit and C4K4K60p 4:2:2 10-bit video recording

3.68m-Dot OLED viewfinder with 0.78x magnification and 3.0" Free Angle Touch LCD3.68m-Dot OLED viewfinder with 0.78x magnification and 3.0" Free Angle Touch LCD

779-point phase detection AF system and 5-axis image stabilization

ISO 100-51200, up to 30 fps continuous shooting, dual UHS-II SD slots, Wi-Fi and Bluetooth

LUMIX S5II

https://latam.connect.panasonic.com /co/en/products/lumix/lumix-s5ii