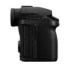

## LUMIX S5IIX

## Key Features

24.2MP Full-Frame CMOS sensor for high-quality images

Unlimited 6k30p 4:2:2 10-bit and C4K4K60p/50p 4:2:2 10-bit video recording

3.68m-Dot OLED viewfinder with 0.78x magnification and 3.0" Free Angle Touch LCD3.68m-Dot OLED viewfinder with 0.78x magnification and 3.0" Free Angle Touch LCD

779-point phase detection AF system and 5-axis image stabilization

ISO 100-51200, up to 30 fps continuous shooting, dual UHS-II SD slots, Wi-Fi and Bluetooth

## LUMIX S5IIX

https://latam.connect.panasonic.com /co/en/products/lumix/lumix-s5iix