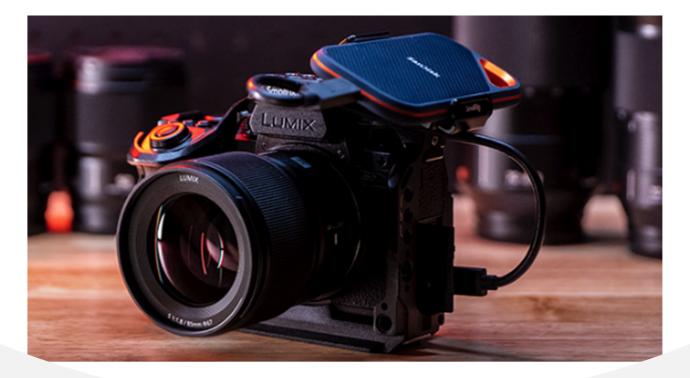

## LUMIX S5IIX

## Key Features

24.2MP Full-Frame CMOS sensor for high-quality images

Unlimited 6k30p 4:2:2 10-bit and C4K4K60p/50p 4:2:2 10-bit video recording

3.68m-Dot OLED viewfinder with 0.78x magnification and 3.0" Free Angle Touch LCD3.68m-Dot OLED viewfinder with 0.78x magnification and 3.0" Free Angle Touch LCD

779-point phase detection AF system and 5-axis image stabilization

ISO 100-51200, up to 30 fps continuous shooting, dual UHS-II SD slots, Wi-Fi and Bluetooth

## LUMIX S5IIX

https://latam.connect.panasonic.com /co/en/products/lumix/lumix-s5iix