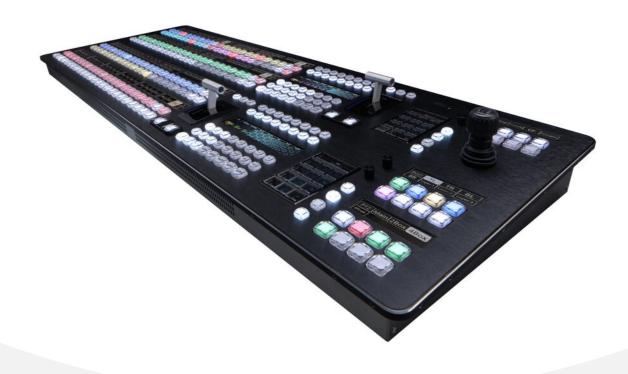

## AT-KC10C2

The "Kairos Control" panel is available in two models: 24XPT standard layout (AT-KC10C1) and 12XPT compact layout (AT-KC10C2).\* The panels allow functions to be assigned freely. Indicators show the functions assigned to individual buttons. Multi-scene operation is supported with two ME layouts and two faders. Multiple panels can be used simultaneously within a single system.

#### **Key Features**

12XPT standard layout. The panels allow functions to be assigned freely.

Multi-scene operation is supported with two ME layouts and two faders.

 $Indicators\, show\, the\, functions\, assigned\, to\, individual\, buttons.$ 