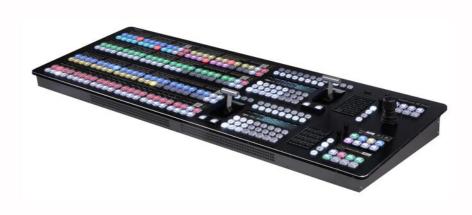

## IT/IP-centric video platform (KAIROS)

IT/IP-centric platform based on an open software architecture that will bring ground-breaking innovations to many markets in the video industry, starting with a very powerful broadcast video switcher.

## **Key Features**

Resolution and format Independent

Utilizes latest technology in software and CPU/GPU processing

Allows users to allocate processing power with 100% efficiency

Uncompressed processing, true uncompressed 4K inputs and full support of baseband and IP signals (such as ST2110 and NDI) at the same time