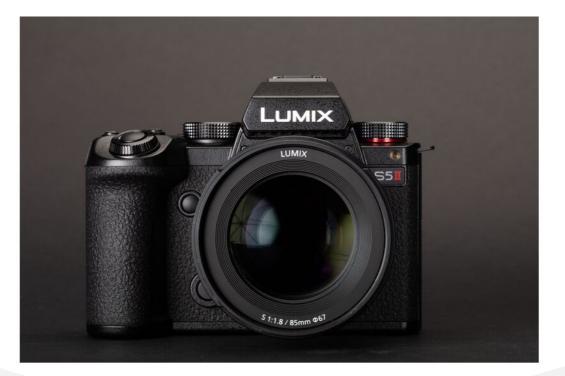

## LUMIX S5II

## **Key Features**

24.2MP Full-Frame CMOS sensor for high-quality images

Unlimited 6k30p 4:2:0 10-bit and C4K4K60p 4:2:2 10-bit video recording

3.68m-Dot OLED viewfinder with 0.78x magnification and 3.0" Free Angle Touch LCD3.68m-Dot OLED viewfinder with 0.78x magnification and 3.0" Free Angle Touch LCD

779-point phase detection AF system and 5-axis image stabilization

ISO 100-51200, up to 30 fps continuous shooting, dual UHS-II SD slots, Wi-Fi and Bluetooth

LUMIX S5II

https://latam.connect.panasonic.com /mx/en/products/lumix/lumix-s5ii