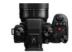

## LUMIX S5II

## **Key Features**

24.2MP Full-Frame CMOS sensor for high-quality images

Unlimited 6k30p 4:2:0 10-bit and C4K4K60p 4:2:2 10-bit video recording

3.68m-Dot OLED viewfinder with 0.78x magnification and 3.0" Free Angle Touch LCD3.68m-Dot OLED viewfinder with 0.78x magnification and 3.0" Free Angle Touch LCD

779-point phase detection AF system and 5-axis image stabilization

ISO 100-51200, up to 30 fps continuous shooting, dual UHS-II SD slots, Wi-Fi and Bluetooth

LUMIX S5II

https://latam.connect.panasonic.com /mx/en/products/lumix/lumix-s5ii