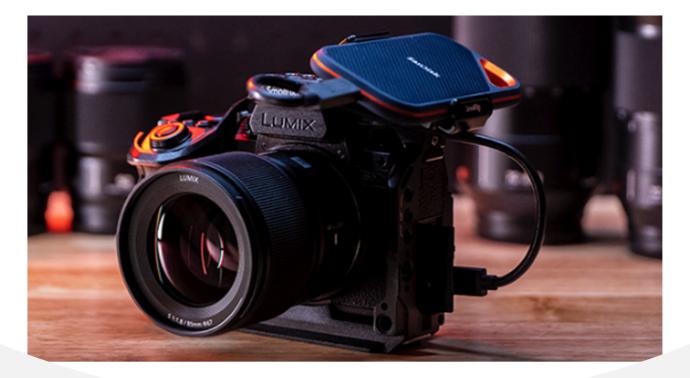

## LUMIX S5IIX

## Key Features

24.2MP Full-Frame CMOS sensor for high-quality images

Unlimited 6k30p 4:2:2 10-bit and C4K4K60p/50p 4:2:2 10-bit video recording

3.68m-Dot OLED viewfinder with 0.78x magnification and 3.0" Free Angle Touch LCD3.68m-Dot OLED viewfinder with 0.78x magnification and 3.0" Free Angle Touch LCD

779-point phase detection AF system and 5-axis image stabilization

ISO 100-51200, up to 30 fps continuous shooting, dual UHS-II SD slots, Wi-Fi and Bluetooth

## LUMIX S5IIX

https://latam.connect.panasonic.com /mx/en/products/lumix/lumix-s5iix