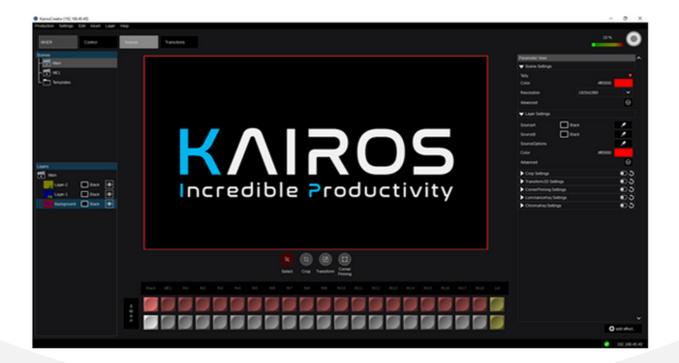

## AT-SFC10

The "KAIROS Creator" software (supported with Windows10 and MacOS Catalina, Big Sur) features an easy-to-use intuitive GUI and various settings and operation are possible. It also displays the GUI control panel to make space saving operation possible.

#### **Key Features**

Features an easy-to-use intuitive GUI and various settings and operation are possible.

Displays the GUI control panel to make space saving operation possible.

Multi-view video (MV1/MV2) can be monitored using the Live View menu.