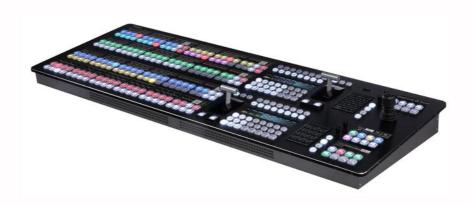

## IT/IP-centric video platform (KAIROS)

IT/IP-centric platform based on an open software architecture that will bring ground-breaking innovations to many markets in the video industry, starting with a very powerful broadcast video switcher.

## **Key Features**

Resolution and format Independent

Utilizes latest technology in software and CPU/GPU processing

Allows users to allocate processing power with 100% efficiency

Uncompressed processing, true uncompressed 4K inputs and full support of baseband and IP signals (such as ST2110 and NDI) at the same time