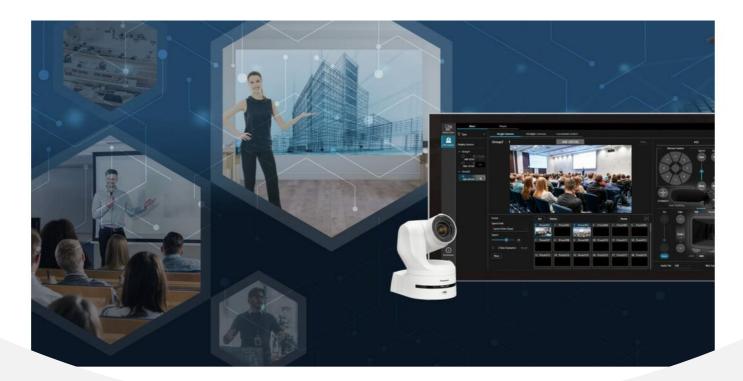

## **Media Production Suite**

Software platform to manage media smartly and expand your creativity. Integration of software realize effective operation. Easy to add various extensive function on one software platform.

## **Key Features**

Work efficiently with smart operation

Plug-in software expand your creativity

Intuitive operation with integrated GUI