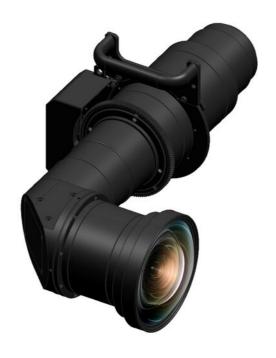

## **ET-D3QW200**

0.55-0.65:1 Throw Ratio 3-Chip DLP™ Zoom Lens for PT-RQ50 projector with Lens Memory and Stepping Motor

## **Key Features**

Lifelike 50Klm native 4K images from short throw-distances with zero offset

Throw ratio 0.55-0.65:1 and L-shaped design helps reduce the amount of installation depth.

X1.2 Optical zoom

Large V/H lens-shift range (V:-8% +50%, H:-0% + 17%) gives unrivaled flexibility for post-installation.

## ET-D3QW200

https://latam.connect.panasonic.com/mx/es/et-d3qw200

| Lens type                         | Short-Throw Zoom Lens                                                   |
|-----------------------------------|-------------------------------------------------------------------------|
| F-number                          | 2.5                                                                     |
| Focal length (f)                  | 17.5- 20.7 mm (11/16″-13/16″ )                                          |
| Screen size                       | 100–1500 inches                                                         |
| Throw ratio -> 4K                 | 0.55–0.65:1 (Native 4K, 4096 x 2160 dots, 17:9)                         |
| Auto Lens Identification function | Yes                                                                     |
| Compatible models                 |                                                                         |
| Lens-shift -> Vertical            | -8 % – +50 %(-50 % – +50 % without PT-RQ50K's supplied handle attached) |
| Lens-shift -> Horizontal          | 0 % ~ +17 %                                                             |
| Zoom                              | x1.18                                                                   |
| Dimensions -> (W)                 | 313 mm (12 5/16")                                                       |
| Dimensions -> (H)                 | 192 mm (7 9/16")                                                        |
| Dimensions -> (D)                 | 532 mm (20 15/16")                                                      |
| Weight                            | Approx. 11.3 kg (24.9 lb.)                                              |
| Applicable projectors             | PT-RQ50K 3-Chip DLP™ Projector                                          |