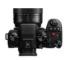

## **LUMIX S5II**

## **Key Features**

24.2MP Full-Frame CMOS sensor for high-quality images

Unlimited 6k30p 4:2:0 10-bit and C4K4K60p 4:2:2 10-bit video recording

3.68m-Dot OLED viewfinder with 0.78x magnification and 3.0" Free Angle Touch LCD3.68m-Dot OLED viewfinder with 0.78x magnification and 3.0" Free Angle Touch LCD

779-point phase detection AF system and 5-axis image stabilization

ISO 100-51200, up to 30 fps continuous shooting, dual UHS-II SD slots, Wi-Fi and Bluetooth