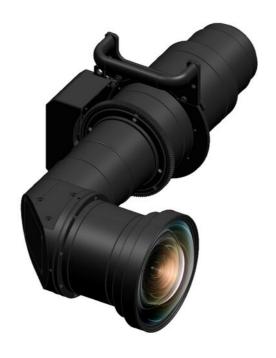

## **ET-D3QW200**

0.55-0.65:1 Throw Ratio 3-Chip DLP™ Zoom Lens for PT-RQ50 projector with Lens Memory and Stepping Motor

## **Key Features**

Lifelike 50Klm native 4K images from short throw-distances with zero offset

Throw ratio 0.55-0.65:1 and L-shaped design helps reduce the amount of installation depth.

X1.2 Optical zoom

Large V/H lens-shift range (V:-8% +50%, H:-0% + 17%) gives unrivaled flexibility for post-installation.

## ET-D3QW200

https://latam.connect.panasonic.com/pa/en/et-d3qw200

| Lens type                         | Short-Throw Zoom Lens                                                   |
|-----------------------------------|-------------------------------------------------------------------------|
| F-number                          | 2.5                                                                     |
| Focal length (f)                  | 17.5- 20.7 mm (11/16″-13/16″ )                                          |
| Screen size                       | 100–1500 inches                                                         |
| Throw ratio -> 4K                 | 0.55-0.65:1 (Native 4K, 4096 x 2160 dots, 17:9)                         |
| Auto Lens Identification function | Yes                                                                     |
| Compatible models                 |                                                                         |
| Lens-shift -> Vertical            | -8 % – +50 %(-50 % – +50 % without PT-RQ50K's supplied handle attached) |
| Lens-shift -> Horizontal          | 0 % ~ +17 %                                                             |
| Zoom                              | x1.18                                                                   |
| Dimensions -> (W)                 | 313 mm (12 5/16")                                                       |
| Dimensions -> (H)                 | 192 mm (7 9/16")                                                        |
| Dimensions -> (D)                 | 532 mm (20 15/16")                                                      |
| Weight                            | Approx. 11.3 kg (24.9 lb.)                                              |
| Applicable projectors             | PT-RQ50K 3-Chip DLP™ Projector                                          |