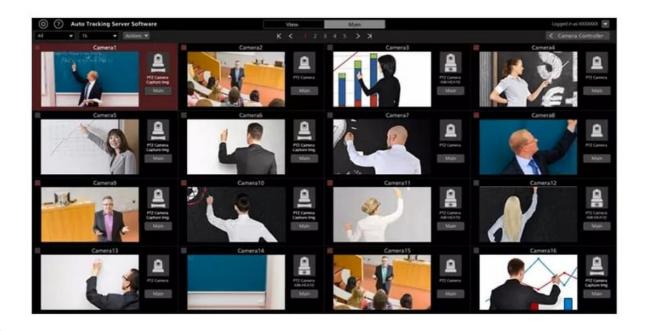

Controls multiple PTZ cameras from PC PTZ Control Center (Free software)

## PTZ Control Center

https://latam.connect.panasonic.com/pa/en/products/broadcast-proav/ptz-control-center