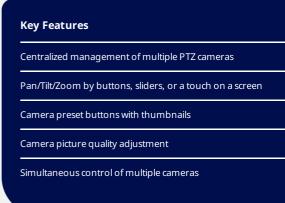

## **PTZ Control Center**

Centralized management of multiple PTZ camerasPan/Tilt/Zoom by buttons, sliders, or a touch on a screenCamera preset buttons with thumbnails (Register/Recall/Delete of up to 9 points)Camera picture quality adjustmentSimultaneous control of multiple cameras (Focus/Iris/Gain/White balance/Shutter/ND Filter)Camera SD recording Start/Stop (Only for cameras that support SD card recording)Limits functions by administrator authenticationCopies setting data between multiple PCAutomatic camera discovery and network setting