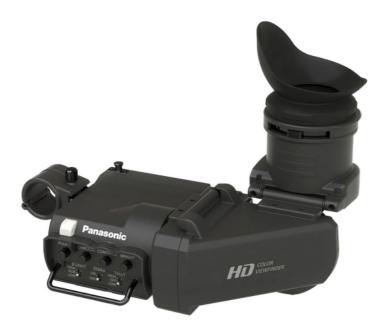

## Panasonic CONNECT

The AJ-CVF25GJ electronic viewfinder is designed to mount on a shoulder ENG camera recorder or studio camera.

## AJ-CVF25GJ

The AJ-CVF25GJ color viewfinder is newly developed 8.76 cm (3.45 inches) color LCD with approximately 2,760,000-dot resolution and 16:9 aspect ratio, which enables to adjust focus easily. In addition to a normal viewfinder type of usage, the AJ-CVF25GJ serves as an LCD monitor to shoot when opening its eyepiece. The AJ-CVF25GJ can also be opened sideway and used as side panel LCD monitor. The AJ-CVF25GJ is almost the same weight and size of the conventional HD viewfinder and supports Panasonic broadcasting and professional camera recorders and studio handy cameras

## **Key Features**

Higher resolution (approx. 2,760,000-dot) and blighter with newly developed LCD

LCD direct viewing with double hinges, and image can be automatically / manually enlarge when flipping up its eyepiece or PIC. SIZE switch is FULL.

Robust body and same layout of dial and switches as conventional EVF

Back tally lamp (ON/OFF by lever)

Supports studio camera use: adding Yellow and Amber Tally in the display panel