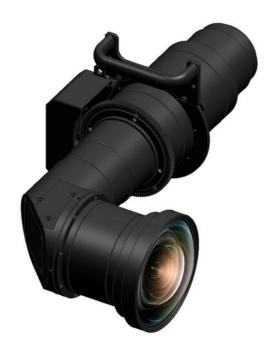

## **ET-D3QW200**

0.55-0.65:1 Throw Ratio 3-Chip DLP™ Zoom Lens for PT-RQ50 projector with Lens Memory and Stepping Motor

## **Key Features**

Lifelike 50Klm native 4K images from short throw-distances with zero offset

Throw ratio 0.55-0.65:1 and L-shaped design helps reduce the amount of installation depth.

X1.2 Optical zoom

Large V/H lens-shift range (V:-8% +50%, H:-0% + 17%) gives unrivaled flexibility for post-installation.

## ET-D3QW200

https://latam.connect.panasonic.com/pa/es/et-d3qw200

| Lens type                         | Short-Throw Zoom Lens                                                  |
|-----------------------------------|------------------------------------------------------------------------|
| F-number                          | 2.5                                                                    |
| Focal length (f)                  | 17.5- 20.7 mm (11/16"-13/16" )                                         |
| Screen size                       | 100–1500 inches                                                        |
| Γhrow ratio -> 4K                 | 0.55–0.65:1 (Native 4K, 4096 x 2160 dots, 17:9)                        |
| Auto Lens Identification function | Yes                                                                    |
| Compatible models                 |                                                                        |
| Lens-shift -> Vertical            | -8 % – +50 %(-50 % – +50 % without PT-RQ50K's supplied handle attached |
| ens-shift -> Horizontal           | 0 % ~ +17 %                                                            |
| Zoom                              | x1.18                                                                  |
| Dimensions -> (W)                 | 313 mm (12 5/16")                                                      |
| Dimensions -> (H)                 | 192 mm (7 9/16")                                                       |
| Dimensions -> (D)                 | 532 mm (20 15/16")                                                     |
| Weight                            | Approx. 11.3 kg (24.9 lb.)                                             |
| Applicable projectors             | PT-RQ50K 3-Chip DLP™ Projector                                         |