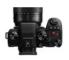

## **LUMIX S5II**

## **Key Features**

24.2MP Full-Frame CMOS sensor for high-quality images

Unlimited 6k30p 4:2:0 10-bit and C4K4K60p 4:2:2 10-bit video recording

3.68m-Dot OLED viewfinder with 0.78x magnification and 3.0" Free Angle Touch LCD3.68m-Dot OLED viewfinder with 0.78x magnification and 3.0" Free Angle Touch LCD

779-point phase detection AF system and 5-axis image stabilization

ISO 100-51200, up to 30 fps continuous shooting, dual UHS-II SD slots, Wi-Fi and Bluetooth