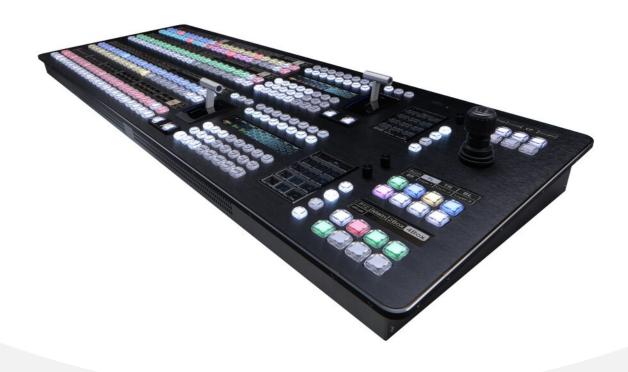

## AT-KC10C1

The "Kairos Control" panel is available in two models: 24XPT standard layout (AT-KC10C1) and 12XPT compact layout (AT-KC10C2).\* The panels allow functions to be assigned freely. Indicators show the functions assigned to individual buttons. Multi-scene operation is supported with two ME layouts and two faders. Multiple panels can be used simultaneously within a single system.

#### **Key Features**

24XPT standard layout. The panels allow functions to be assigned freely.

Multi-scene operation is supported with two ME layouts and two faders.

 $Indicators\, show\, the\, functions\, assigned\, to\, individual\, buttons.$ 

Multiple panels can be used simultaneously within a single system.

A transition fader of the panel supports A/B mode in addition to PGM/PST mode.

## AT-KC10C1

https://latam.connect.panasonic.com /pe/es/kc10c1

| General -> Power Requirement        | DC 12V, 8.0A                                                                             |
|-------------------------------------|------------------------------------------------------------------------------------------|
| General -> Operating Temperature    | 0 to 40 °C                                                                               |
| General -> Operating Humidity       | 10% to 90%, no condensation                                                              |
| General -> Weight                   | Approx. 15.4 kg / 33.95 lb (without accessories & options)                               |
| General -> Dimensions               | W 1140 mm x H 94 mm x D 420 mm(44.9 x 3.7 x 16.5 inches)(excluding protrusion)           |
| Control Terminals -> LAN (Rear Pane | el)RJ-45 x 1, 1GbE                                                                       |
| Control Terminals -> USB (Control   | USB2.0 typeA x 1                                                                         |
| Panel)                              |                                                                                          |
| Control Terminals -> USB (Rear Pane | I) USB2.0 typeA x 1                                                                      |
| Footnote Description                | NDI® is a registered trademark of Vizrt NDI AB in the United States and other countries. |
|                                     |                                                                                          |