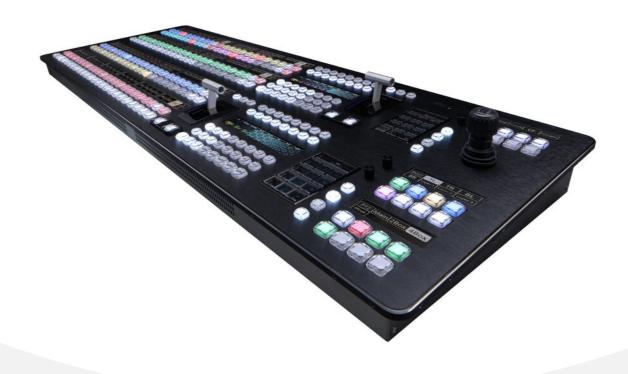

## AT-KC10C2

The "Kairos Control" panel is available in two models: 24XPT standard layout (AT-KC10C1) and 12XPT compact layout (AT-KC10C2).\* The panels allow functions to be assigned freely. Indicators show the functions assigned to individual buttons. Multi-scene operation is supported with two ME layouts and two faders. Multiple panels can be used simultaneously within a single system.

#### **Key Features**

12XPT standard layout. The panels allow functions to be assigned freely.

Multi-scene operation is supported with two ME layouts and two faders.

 $Indicators\, show\, the\, functions\, assigned\, to\, individual\, buttons.$ 

Multiple panels can be used simultaneously within a single system.

A transition fader of the panel supports A/B mode in addition to PGM/PST mode.

## AT-KC10C2

https://latam.connect.panasonic.com/pe/es/kc10c2

| General -> Power Requirement                           | DC 12V, 4.0A                                                                             |
|--------------------------------------------------------|------------------------------------------------------------------------------------------|
| General -> Operating Temperature                       | 0 to 40 °C                                                                               |
| General -> Operating Humidity                          | 10% to 90%, no condensation                                                              |
| General -> Weight                                      | Approx. 8.5 kg / 18.74 lb (without accessories & options)                                |
| General -> Dimensions                                  | W 600 mm x H 90 mm x D 420 mm(23.7 x 3.5 x 16.5 inches)(excluding protrusion)            |
| Control Terminals -> LAN (Rear Panel)RJ-45 x 1, 1GbE   |                                                                                          |
| Control Terminals -> USB (Rear Panel) USB2.0 typeA x 1 |                                                                                          |
| Footnote Description                                   | NDI® is a registered trademark of Vizrt NDI AB in the United States and other countries. |