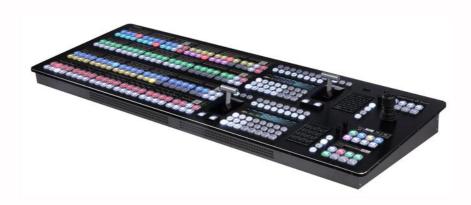

## IT/IP-centric video platform (KAIROS)

IT/IP-centric platform based on an open software architecture that will bring ground-breaking innovations to many markets in the video industry, starting with a very powerful broadcast video switcher.